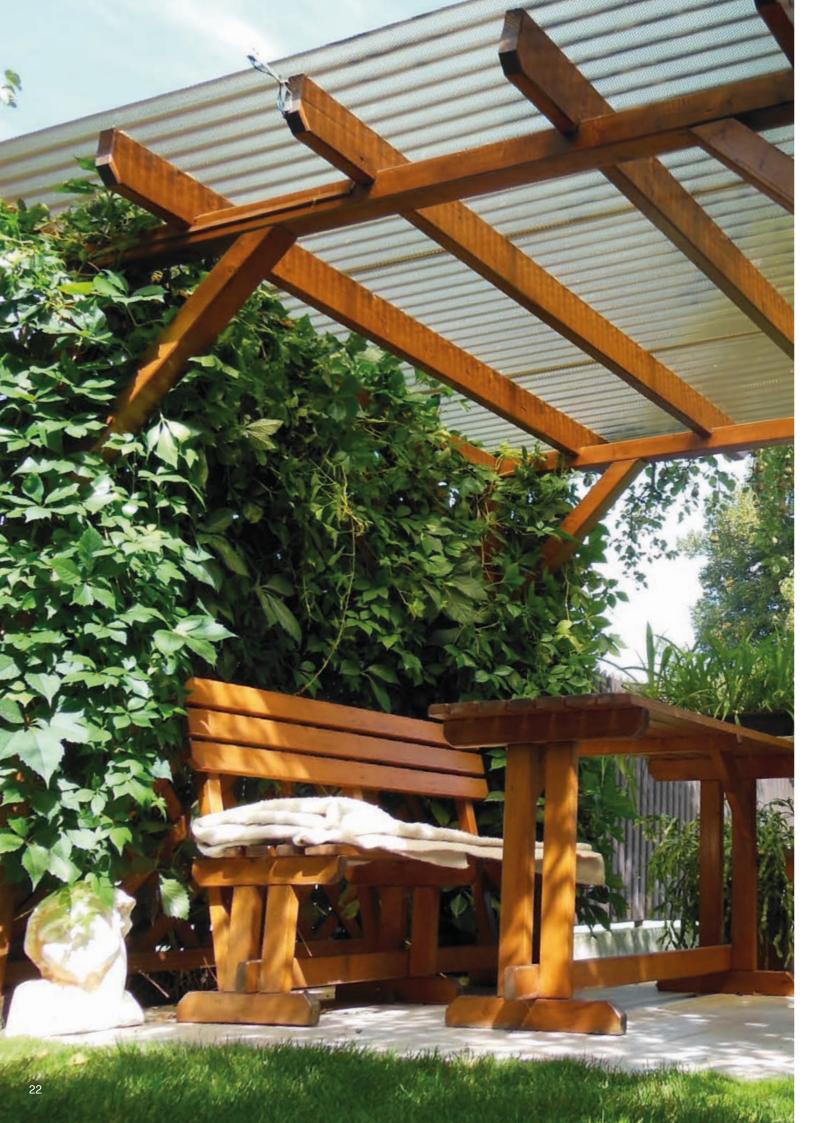

# **Marlon CS** Diamond

**Marlon** 

AVAILABLE IN

**BioPlus** %

Marlon CS Diamond is a super tough, super strong and super resilient corrugated polycarbonate sheet with an attractive diamond embossed pattern. At 2.6mm and 2.8mm in thickness, the sheets are stronger and more rigid, providing superior spanning and load bearing capabilities. Naturally clear, these sheets provide exceptional light transmission.

#### **Typical Applications**

- Rooflights and Canopies
- Vertical Glazing and Screens
- Decorative display

#### **Key Features**

- Diamond embossed surface finish
- Enhanced strength, spanning and load bearing
- Excellent light transmission