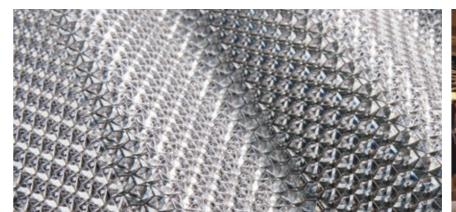

# **Marlon CS** Diamond

**Marlon** 

AVAILABLE IN

**BioPlus** %

Marlon CS Diamond is a super tough, super strong and super resilient corrugated polycarbonate sheet with an attractive diamond embossed pattern. At 2.6mm and 2.8mm in thickness, the sheets are stronger and more rigid, providing superior spanning and load bearing capabilities. Naturally clear, these sheets provide exceptional light transmission.

#### **Key Features**

- Diamond embossed surface finish
- Enhanced strength, spanning and load bearing
- Excellent light transmission