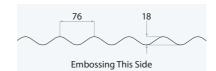

n CS Diamond is a super tough, super strong and super resilient corrugated polycarbonate sheet with an attractive diamond embossed pattern. At 2.6mm and 2.8mm in thickness, the sheets are stronger and more rigid, providing superior spanning and load bearing capabilities. Naturally clear, these sheets provide exceptional light transmission.

Marlon CS BioPlus, made with bio-circular attributed resin, is available across the entire Marlon CS range. Its material and processing properties are identical to the standard product.

#### **Typical Applications**

- Rooflights and Canopies
- Vertical Glazing and Screens
- Decorative display

#### **Key Features**

- Diamond embossed surface finish
- Enhanced strength, spanning and load bearing
- Excellent light transmission

# **Popular Profiles**



### PX1944

Sheet width: 1045mm

## **Product Range**

#### Thicknesses

2.6mm and 2.8mm

# Sheet width

1045mm

# **UV Protection**

Double Sided

#### Colour & Tints\*





Bronze







<sup>\*</sup>Specials available on request